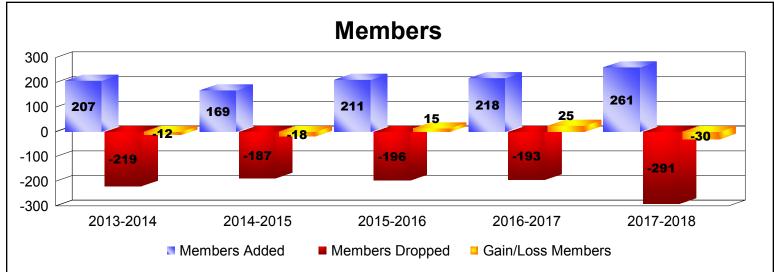

District 103 E

As of June 2018 Cumulative

| Year      | New<br>Clubs | Dropped<br>Clubs | Gain/<br>Loss<br>Clubs | New<br>Members | Charter<br>Members | Reinstate<br>Members | Transfer<br>Members | Total<br>Member<br>Added | Total<br>Members<br>Dropped | Gain/<br>Loss<br>Members |
|-----------|--------------|------------------|------------------------|----------------|--------------------|----------------------|---------------------|--------------------------|-----------------------------|--------------------------|
| 2013-2014 | 0            | -1               | -1                     | 175            | 0                  | 7                    | 25                  | 207                      | -219                        | -12                      |
| 2014-2015 | 0            | -2               | -2                     | 158            | 0                  | 4                    | 7                   | 169                      | -187                        | -18                      |
| 2015-2016 | 1            | 0                | 1                      | 170            | 26                 | 4                    | 11                  | 211                      | -196                        | 15                       |
| 2016-2017 | 1            | 0                | 1                      | 169            | 26                 | 9                    | 14                  | 218                      | -193                        | 25                       |
| 2017-2018 | 1            | -1               | 0                      | 204            | 20                 | 6                    | 31                  | 261                      | -291                        | -30                      |
| Average   | 1            | -1               | 0                      | 175            | 14                 | 6                    | 18                  | 213                      | -217                        | -4                       |