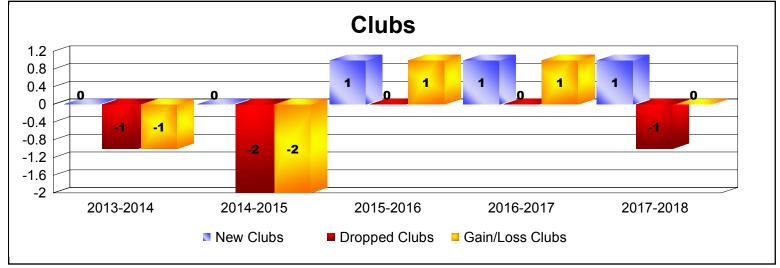

District 103 E

As of June 2018 Cumulative

| Year      | New<br>Clubs | Dropped<br>Clubs | Gain/<br>Loss<br>Clubs | New<br>Members | Charter<br>Members | Reinstate<br>Members | Transfer<br>Members | Total<br>Member<br>Added | Total<br>Members<br>Dropped | Gain/<br>Loss<br>Members |
|-----------|--------------|------------------|------------------------|----------------|--------------------|----------------------|---------------------|--------------------------|-----------------------------|--------------------------|
| 2013-2014 | 0            | -1               | -1                     | 175            | 0                  | 7                    | 25                  | 207                      | -219                        | -12                      |
| 2014-2015 | 0            | -2               | -2                     | 158            | 0                  | 4                    | 7                   | 169                      | -187                        | -18                      |
| 2015-2016 | 1            | 0                | 1                      | 170            | 26                 | 4                    | 11                  | 211                      | -196                        | 15                       |
| 2016-2017 | 1            | 0                | 1                      | 169            | 26                 | 9                    | 14                  | 218                      | -193                        | 25                       |
| 2017-2018 | 1            | -1               | 0                      | 204            | 20                 | 6                    | 31                  | 261                      | -291                        | -30                      |
| Average   | 1            | -1               | 0                      | 175            | 14                 | 6                    | 18                  | 213                      | -217                        | -4                       |